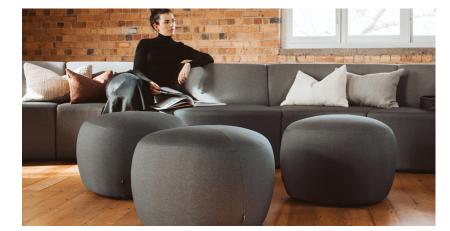

# **Konfurb Gem** Ottoman Series

The Konfurb Gem Series is a playful collection of gem-like ottomans designed to inspire spontaneity and collaboration. Whether used as individual seating or clustered together, Gem's adaptable design is a versatile addition for extra guest seating, tables or footrests. Crafted with high-density foam for superior comfort and durability, Gem's playful geometry seamlessly blends with other architectural elements, bringing joy to any space.

KON581 KON582 KON583

**PANELED UPHOLSTERY** reflects the facets of a gem stone, for a point of difference **COMFORTABLE SEAT** with high-density foam