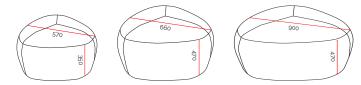

#### Specifications. (mm)

Gem Medium Gem Large Gem Extra Large

1.52m wide

570w / 570d / 350h 660w / 660d / 470h 900w / 900d / 470h