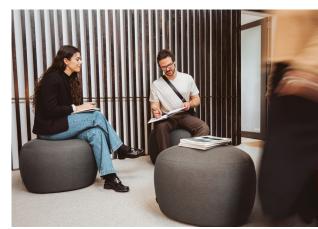

# **Konfurb Gem** Ottoman Series

The Konfurb Gem Series is a playful collection of gem-like ottomans designed to inspire spontaneity and collaboration. Whether used as individual seating or clustered together, Gem's adaptable design is a versatile addition for extra guest seating, tables or footrests. Crafted with high-density foam for superior comfort and durability, Gem's playful geometry seamlessly blends with other architectural elements, bringing joy to any space.

KON581 KON582 KON583

**PANELED UPHOLSTERY** reflects the facets of a gem stone, for a point of difference **COMFORTABLE SEAT** with high-density foam

#### Specifications. (mm)

Gem Medium Gem Large Gem Extra Large

1.52m wide

570w / 570d / 350h 660w / 660d / 470h 900w / 900d / 470h