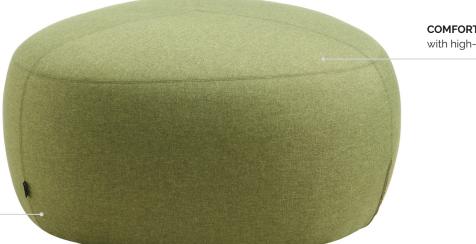

KON581 KON582 KON583

**PANELED UPHOLSTERY** reflects the facets of a gem stone, for a point of difference **COMFORTABLE SEAT** with high-density foam