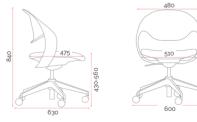

#### Specifications. (mm)

Back Seat Seat Height Overall

480w / 420h 510w / 475d 430-560h 600w / 630d / 840h