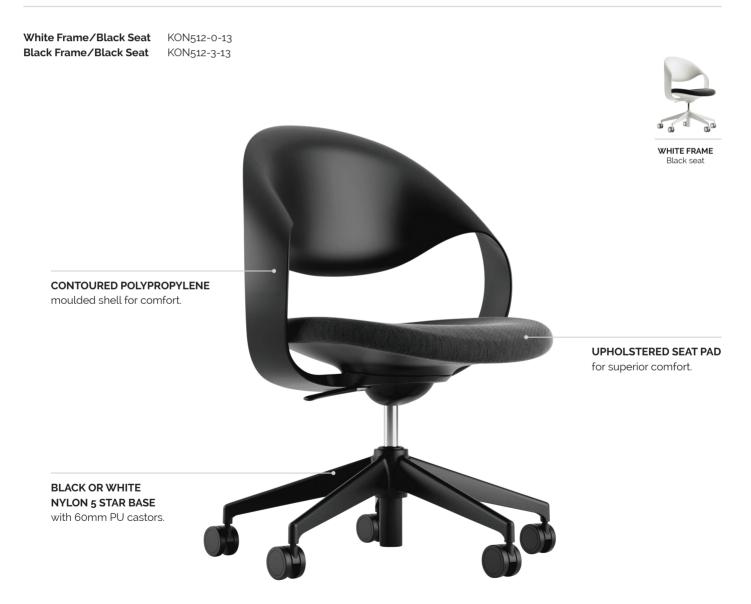

#### Features.

- Contoured polypropylene moulded shell in black or white
- Contemporary shaped seat with seat pad, providing superior comfort
- Adjustable seat height
- Synchronised adjustable seat and back rest angle
- Black or white nylon 5 star base with 50mm castors
- No tool assembly required

#### **Custom Options**.

- Customer specified seat fabric<sup>2</sup>
- Polished aluminium base<sup>2</sup>