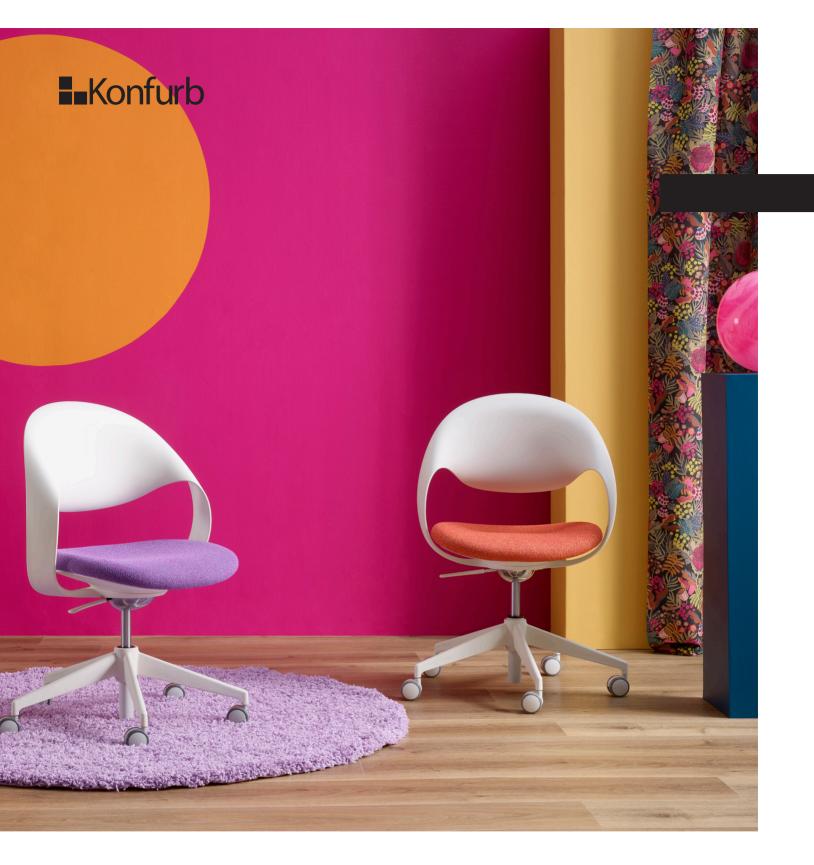

# Konfurb Loop

5 Star

The Konfurb Loop is a playfully innovative office chair designed by Martin Ballendat. Showcasing an organically contoured shell backrest that descends to fuse beneath the seat, framing the user within an artistically sculpted loop. Crafted for dynamic workspaces, the chair features a 5 star base with castors and a height-adjustable tilting mechanism, allowing seamless movement to adapt to a range of tasks. Choose between a white or black frame and customise the seat pad with your preferred colour. Ideal for meeting rooms, collaborative hotdesking, educational spaces and home offices.

#### Features.

- Contoured polypropylene moulded shell in black or white
- Contemporary shaped seat with seat pad, providing superior comfort
- Adjustable seat height
- Synchronised adjustable seat and back rest angle
- Black or white nylon 5 star base with 50mm castors
- No tool assembly required