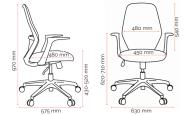

### Specifications. (mm)

 Overall
 630w / 575d / 970h

 Back
 480w / 540h

 Seat
 450w / 480d

 Seat Height
 430-520h

 Arm Height
 620-710h