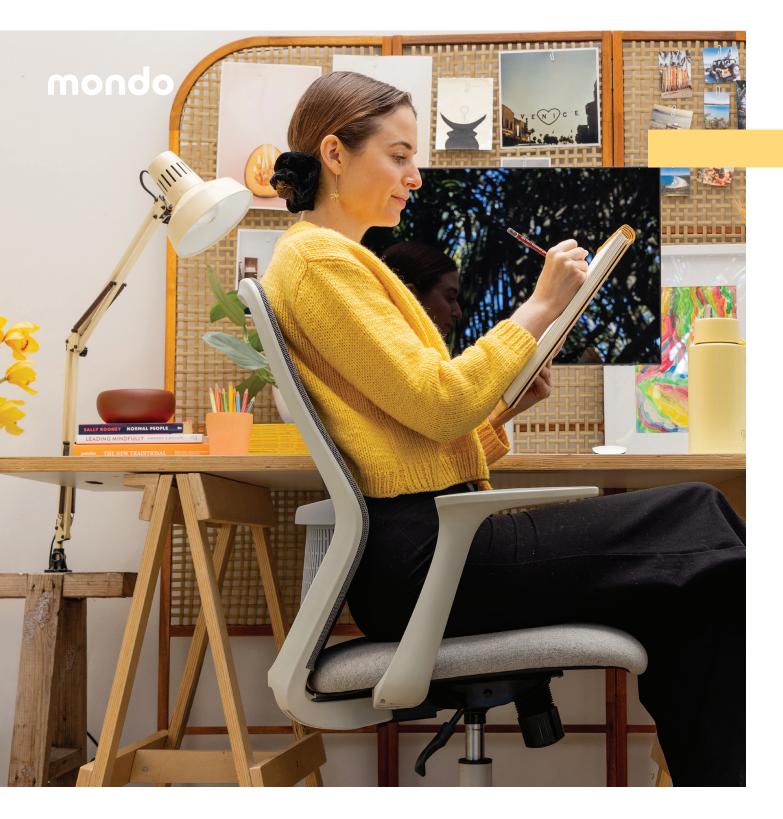

# **Mondo Soho.** Eye-catchingly elegant.

Our elegant Mondo Soho desk chair is so much more than just charming curves. Behind the good looks is one seriously comfortable office chair. The Mondo Soho has your back with its strong 5-star base, easily adjustable seat height, smooth swivel action, and castors. It's ready to glide into action in your meeting room, touchdown workspace, or home office.