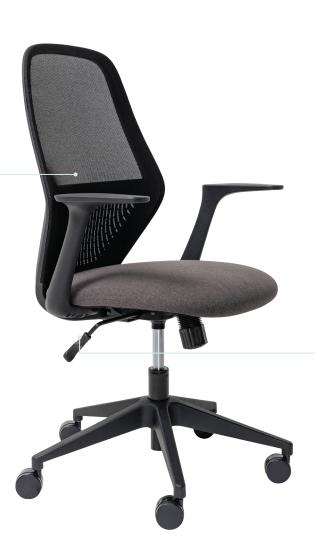

#### Key Features & Benefits.

160A-M2 Soho Light Grey160A-M3 Soho Black

ADJUSTABLE SEAT AND BACK Free floating or lockable seat and backrest angle.

#### Features.

- Adjustable seat height
- Synchronised adjustable seat and back rest angle
- Fixed armrests

### Specifications. (mm)

 Overall
 630w / 575d / 970h

 Back
 480w / 540h

 Seat
 450w / 480d

 Seat Height
 430-520h

 Arm Height
 620-710h