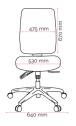

## Specifications. (mm)

Overall 640w / 640d / 1240h

Back 475w / 670h Seat 530w / 490d Seat Height 470-570h Seat Depth Range\* 460-510d