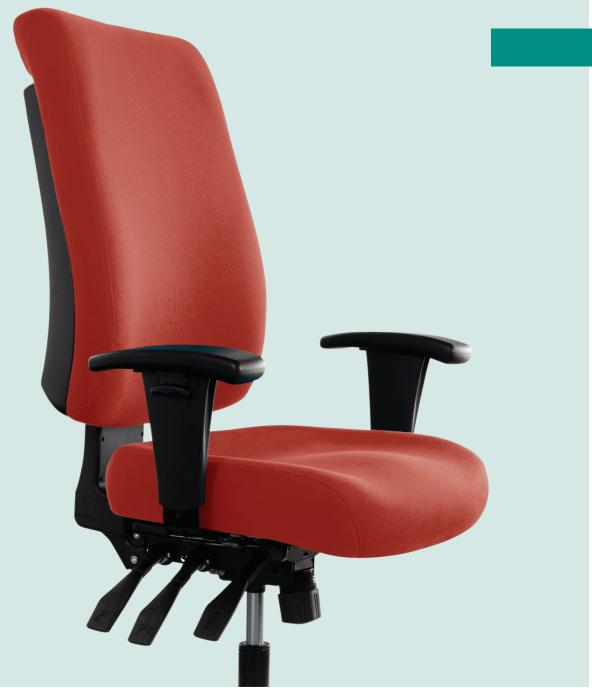

# Mandura Bunjil. High Back.

Mandura Bunjil Series by Buro. Proudly Made in Australia.

## Proudly Australian Made.

Introducing the Mandura Bunjil High Back chair. An Officially Licensed Australian Made product, meeting strict Australian manufacturing and quality standards. Featuring ranges from Sustainable Living Fabrics that are carbon neutral, GECA and low VOC certified. The Mandura Bunjil range is fully ergonomic allowing a fully customisable seating position for all users.