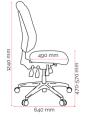

## Specifications. (mm)

Overall 640w / 640d / 1240h

Back 475w / 670h Seat 530w / 490d Seat Height 470-570h Seat Depth Range\* 460-510d