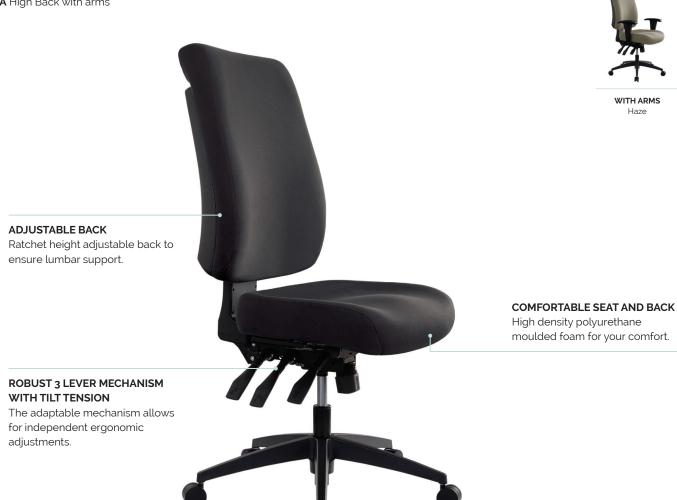

## **Key Features & Benefits.**

#### Features.

- · Official Australian Made product
- · Sustainable Living Fabric GECA Certified / Carbon Neutral
- · Independently adjustable tilt tension
- · Adjustable seat height
- · Ratchet height adjustable back
- · Independently adjustable seat tilt free floating or lockable
- · Independently adjustable back tilt free floating or lockable
- · Depth adjustable seat slide
- · High density moulded foam
- 5 star black nylon base

## Specifications. (mm)

Overall 640w / 640d / 1240h

Back 475w / 670h Seat 530w / 490d Seat Height 470-570h Seat Depth Range\* 460-510d