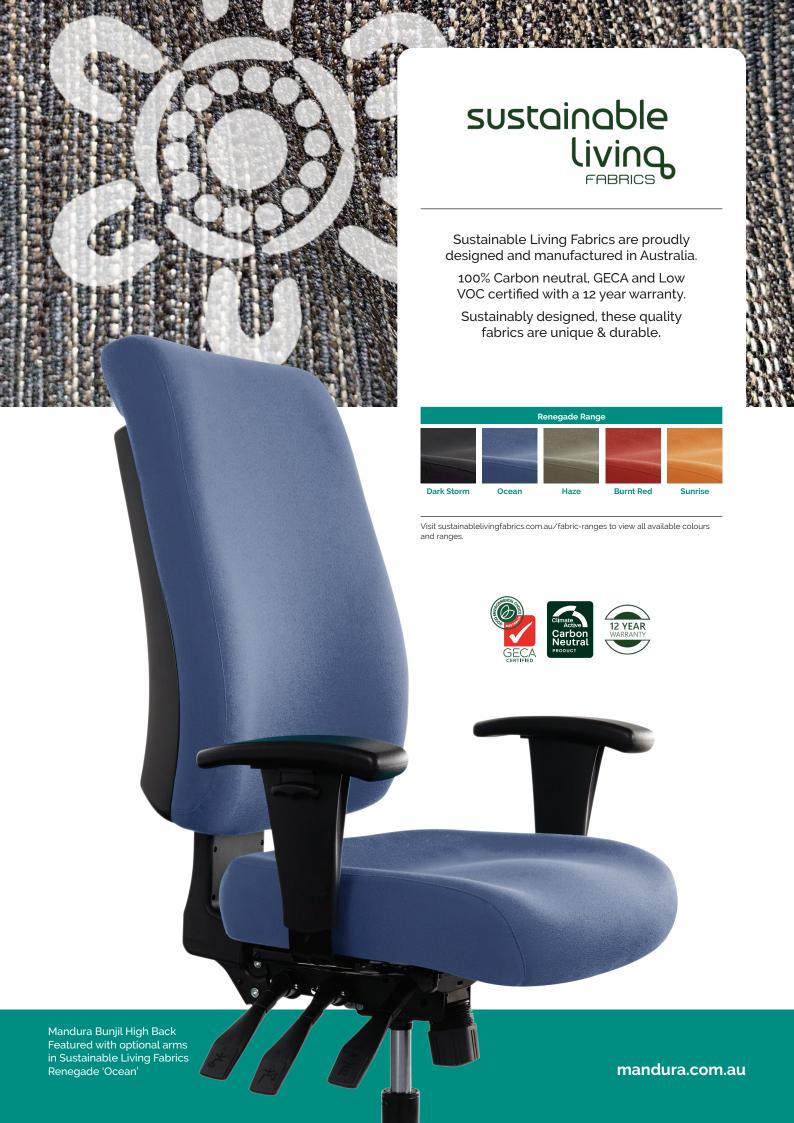

## Proudly Australian Made.

Introducing the Mandura Bunjil High Back chair. An Officially Licensed Australian Made product, meeting strict Australian manufacturing and quality standards. Featuring ranges from Sustainable Living Fabrics that are carbon neutral, GECA and low VOC certified. The Mandura Bunjil range is fully ergonomic allowing a fully customisable seating position for all users.

#### Features.

- · Official Australian Made product
- · Sustainable Living Fabric GECA Certified / Carbon Neutral
- · Independently adjustable tilt tension
- · Adjustable seat height
- · Ratchet height adjustable back
- · Independently adjustable seat tilt free floating or lockable
- · Independently adjustable back tilt free floating or lockable
- · Depth adjustable seat slide
- · High density moulded foam
- 5 star black nylon base

### Upholstery.

Sustainable Living Fabrics

- Renegade Range

Dark Storm 3

Sustainable