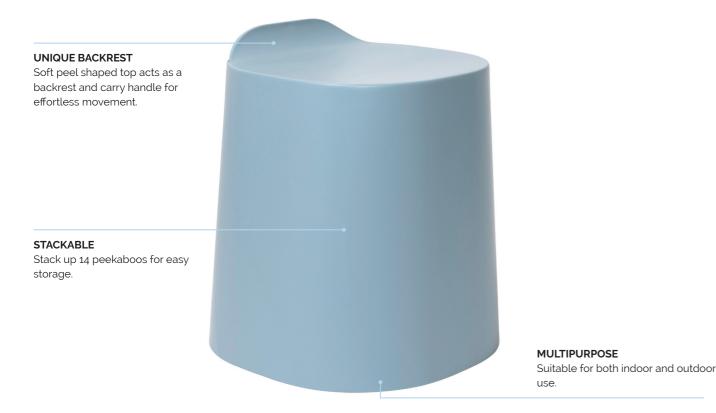

### **Key Features & Benefits.**

139 Peekaboo

#### Features.

- · Solid and lightweight design
- Stackable
- · Open backrest design for easy handling
- Suitable for both indoor and outdoor use<sup>2</sup>
- 100% Recyclable