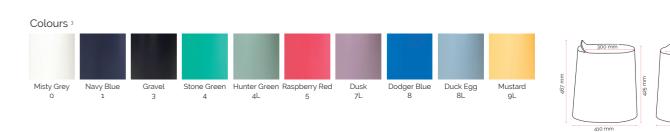

## Colours.

## Specifications. (mm)

Overall 400w / 410d / 467h

Back 50h Seat 340w / 300d

Seat Height 425h

Recommended safe stacking height:

• Floor Stacking: 14 stools