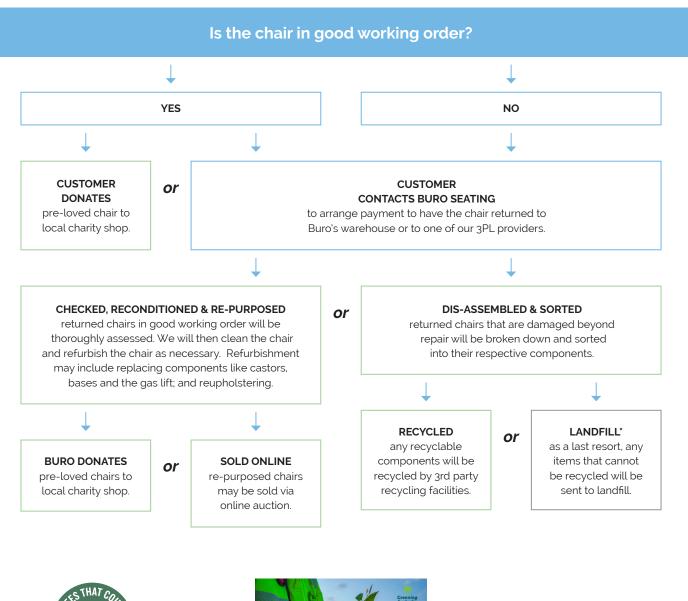

# Disposal Recycle Charter.

We encourage re-purposing and recycling of pre-loved chairs to reduce our impact on the environment. When a customer has a chair that they wish to dispose of, we apply the following steps to determine the most appropriate method.