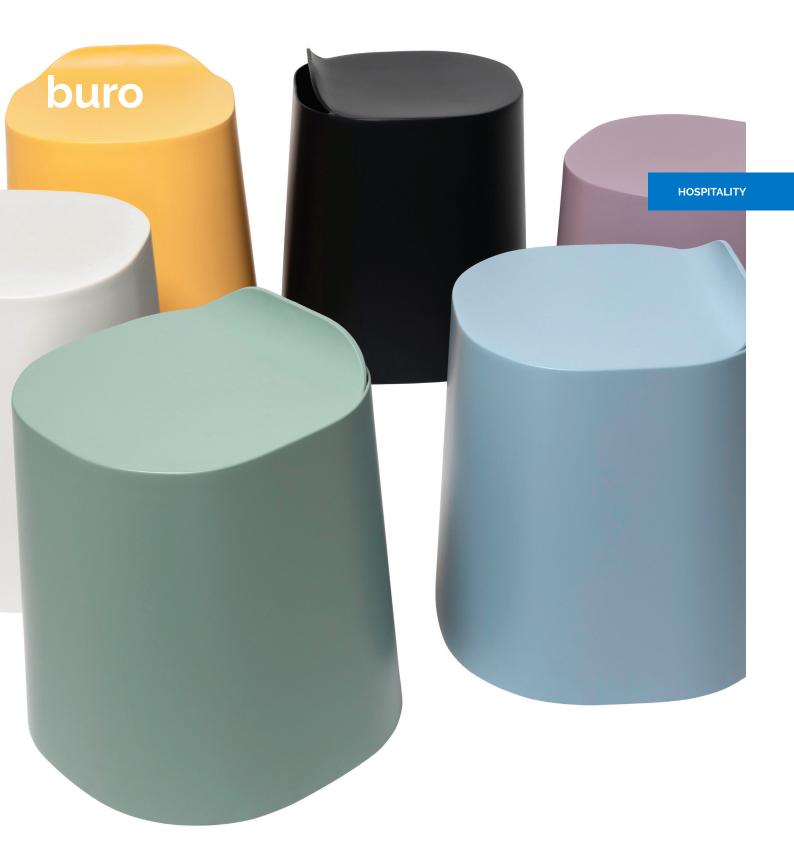

# Award winning design.

The Buro Peekaboo student stool is strong and stable, perfect for any learning space. Due to its minimalist contemporary design, stools also suit office and hospitality spaces. Made from durable plastic, it is lightweight and stackable for easy storage. The award-winning design prevents the 'vacuum effect' when stacked together, and unstacks as easily as it stacks.

The Buro Peekaboo is available in a range of fun colours.

### **Key Features & Benefits.**

139 Peekaboo