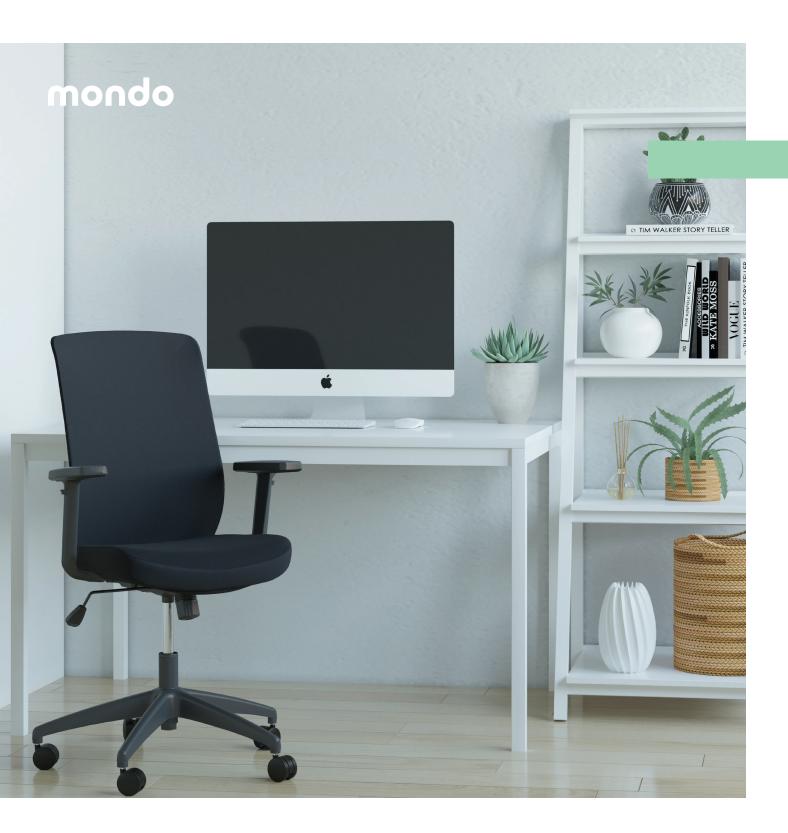

# Uniquely yours.

The Mondo Gene is our take on a seriously sturdy, seriously stylish, yet seriously affordable office task chair. Get comfy with its easily adjustable settings - when the cogs are turning we want you to feel seriously supported. Ok we'll stop saying seriously. And we know how seriously stylish you are, so you can make the Mondo Gene desk chair your own. The choice is yours, mesh or upholstery back, in one of our fresh colours.