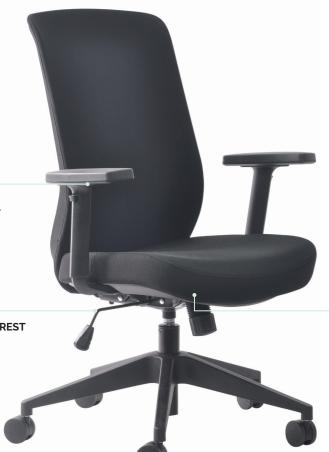

#### **Key Features & Benefits.**

120A Gene Upholstered Back

# UPHOLSTERED BACK Green

Polyurethane capped armrests.

**HEIGHT ADJUSTABLE ARMS** 

#### ADJUSTABLE SEAT AND BACKREST

Free floating or lockable synchronised seat and backrest angle.

# **COMFORTABLE SEAT**High density polyurethane moulded foam for your comfort.

#### Features.

- · Adjustable seat height
- · Quality fabric or mesh back upholstery options
- · High quality PU moulded seat foam
- · Seat & back tilt with lock adjustment
- · Body weight tension adjustment
- · Height adjustable PU capped arm rests