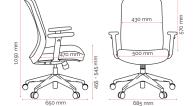

#### Specifications. (mm)

Overall 685w / 650d / 1050h

Back 430w / 570h Seat 500w / 470d Seat Height 455-545h