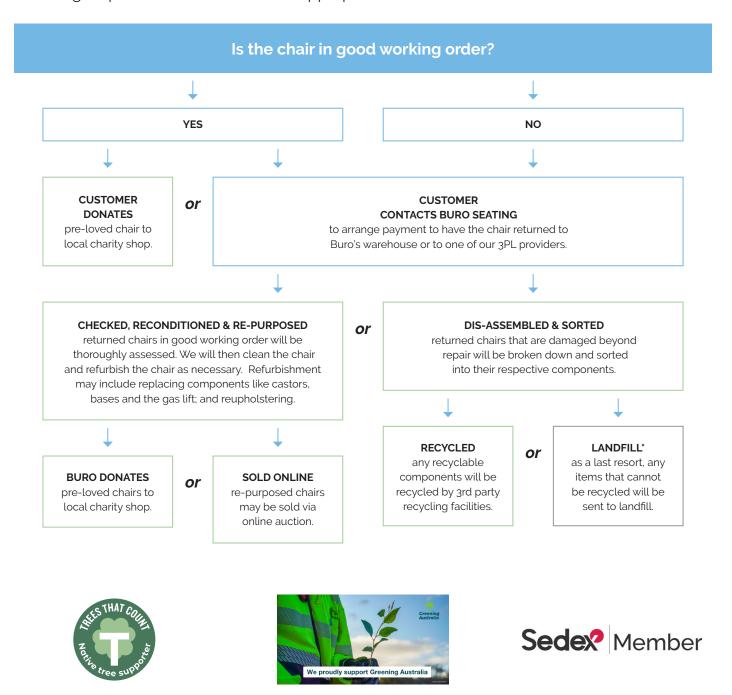

## Disposal Recycle Charter.

We encourage re-purposing and recycling of pre-loved chairs to reduce our impact on the environment. When a customer has a chair that they wish to dispose of, we apply the following steps to determine the most appropriate method.