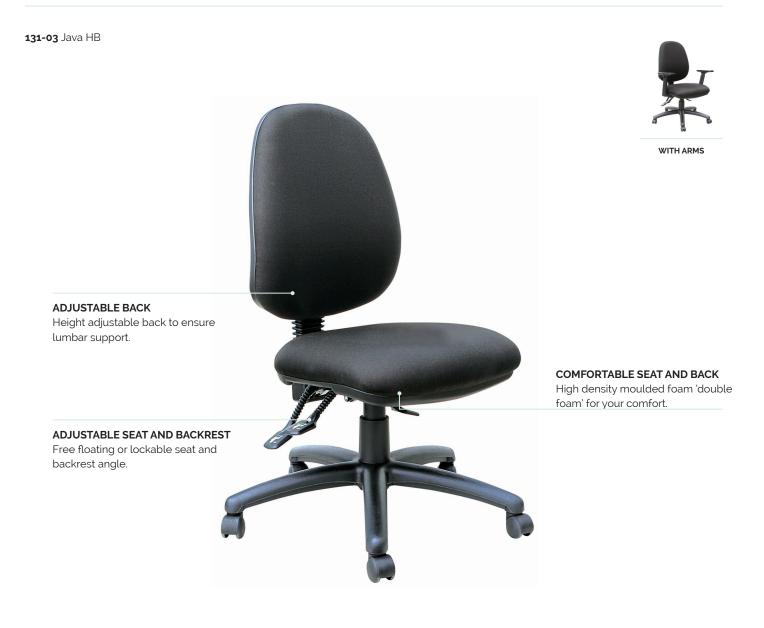

### Features.

### Specifications. (mm)

- Delivered flat packed and featuring tool free assembly
- Generous size seat & contoured back for comfort & support
- Gas lift seat height adjustment
- Strong nylon 5 star base with twin wheel hooded castors
- Height adjustable back
- Independently adjustable seat & back tilt free floating or lockable
- High density moulded 'dual foam' seat

- Polished aluminium base (175-ALIBASE)
- Height and width adjustable arms (184-1)