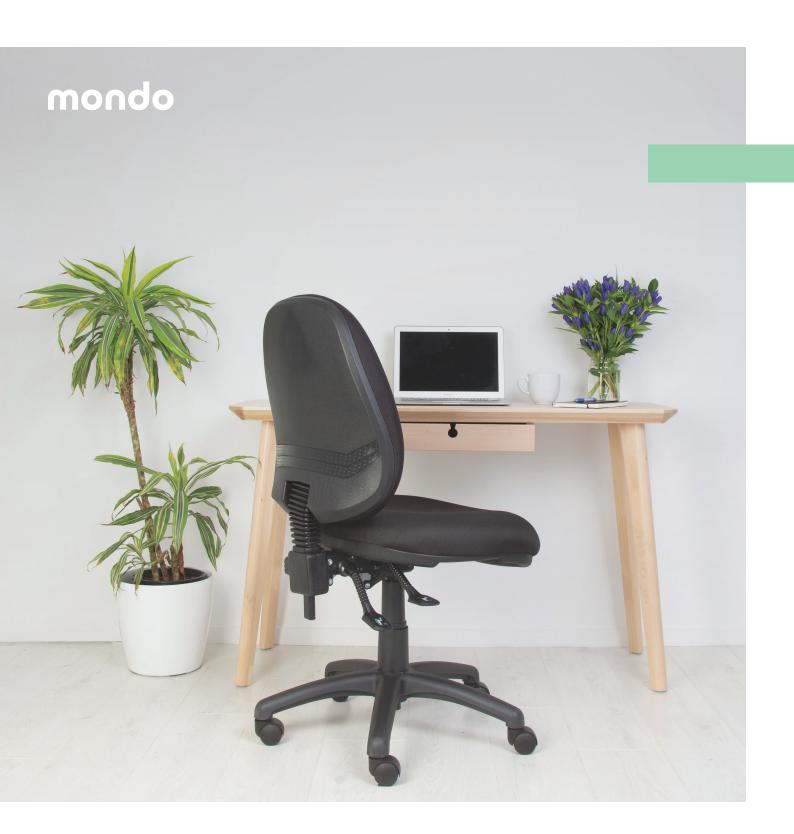

# **Mondo Java.** High Back.

Mondo by buro ergonomics at work®

buroseating.com

## Mondo Java. Contoured and comfortable.

Meet the Mondo Java High Back computer chair. Not only does its ergonomic design tick the box for health and safety (winning), it can withstand the most demanding patrons - students we're looking at you! Its high contoured back is perfect for our taller friends and creatives, known for leaning back in thought. And the Java just keeps delivering with three adjustable levers and a generous seat size. One exceptional adjustable desk chair at a tidy price.