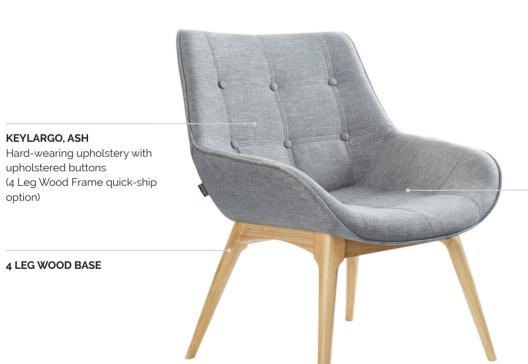

### **Key Features & Benefits.**

Neo Everyday Model 4 Leg Wood Base (Keylargo, Ash)

KON702-WD-122

Neo Project Models<sup>3</sup> 4 Leg Wood Base (Custom) 4 Star Swivel Base (Custom)

KON702-WD KON702-B20S

4 LEG WOOD BASE 4 STAR SWIVEL BASE
Custom upholstery Custom
with buttons

### Features.

High density soft pile foam
 (meets CAL 117 Section A Part I & Section D Part II)

- Hard wearing Keylargo, Ash upholstery
   (Everyday quick-ship option for 4 Leg Wood Base model)
- Two strong base options: 4 Leg Wood base or B20 Stainless Steel 4 Star Swivel Base
- Upholstered buttons (Everyday quick-ship 4 Leg Wood Base model)
- Assembly required

#### **Custom Options.**<sup>3</sup>

- Customer specified fabrics
- Upholstered buttons (optional extra on Neo project models)