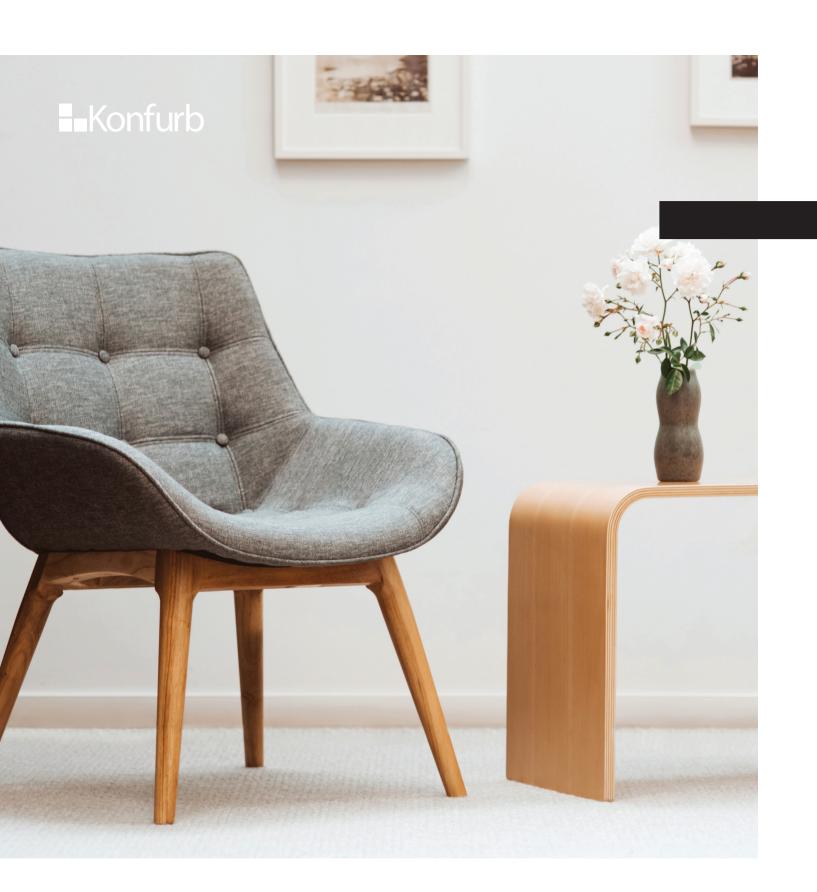

## Chair

Add a dash of sophistication with the Konfurb Neo chair. A beautifully curved visitor chair with minimalist elegance to elevate any office, waiting room, reception, or home. Choose a sturdy 4 Leg Wood Base or a 4 Star Swivel base. Available in quick ship Keylargo Ash fabric or custom upholstery.

### **Key Features & Benefits.**

Neo Everyday Model 4 Leg Wood Base (Keylargo, Ash)

KON702-WD-122

Neo Project Models<sup>3</sup> 4 Leg Wood Base (Custom) 4 Star Swivel Base (Custom)

KON702-WD KON702-B20S

4 LEG WOOD BASE 4 STAR SWIVEL BASE
Custom upholstery Custom
with buttons

**COMFORTABLE SEAT**Featuring high density soft pile foam