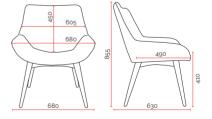

### Specifications. (mm)

 Back
 605w / 450h

 Seat
 680w / 490d

 Seat Height
 410h (Wood Base)

445h (4 Star Swivel Base)

Overall 680w / 630d / 855h (Wood Base)

680w / 630d / 890h (4 Star Swivel Base)