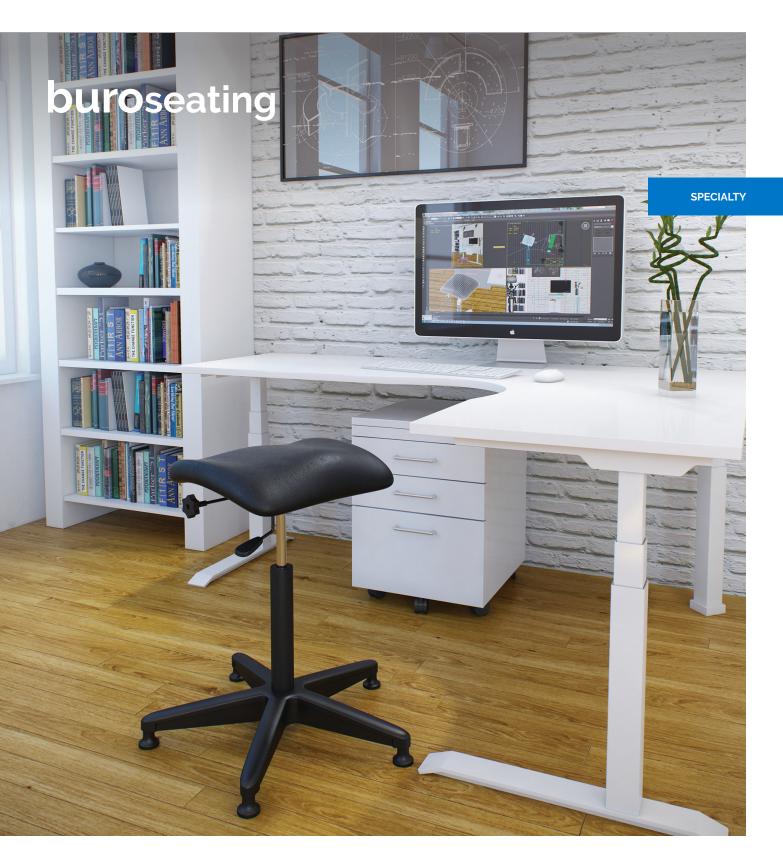

# buroseating

## A unique stool that encourages correct posture.

The Buro Posturite is an adjustable height office stool designed to promote an ideal ergonomic seating position. It features an easy to clean vinyl seat, adjustable height and a seat tilt. The desk stool is ideal for healthcare, laboratory and personal service workplaces.