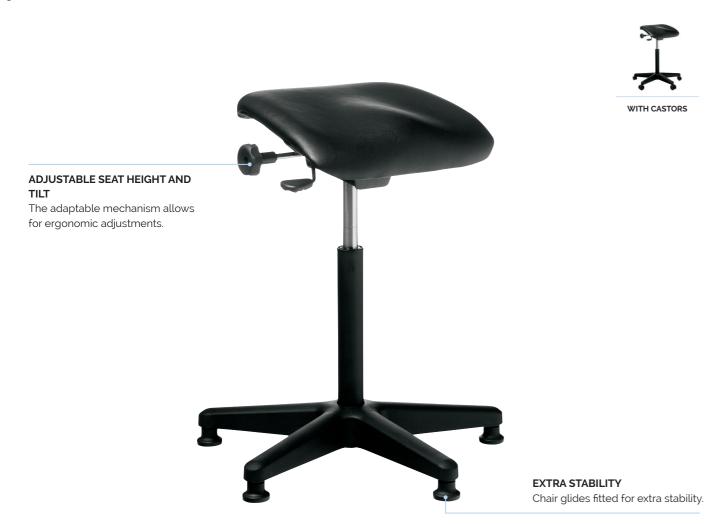

## A unique stool that encourages correct posture.

The Buro Posturite is an adjustable height office stool designed to promote an ideal ergonomic seating position. It features an easy to clean vinyl seat, adjustable height and a seat tilt. The desk stool is ideal for healthcare, laboratory and personal service workplaces.

#### Features.

- · Adjustable seat height
- · Adjustable seat tilt
- Chair glides

#### **Custom Options.**

- · Polished aluminium base (PCo68)
- · Castors (PC001)
- Soft PU castors (CE1121P)
- · Customer specified fabric