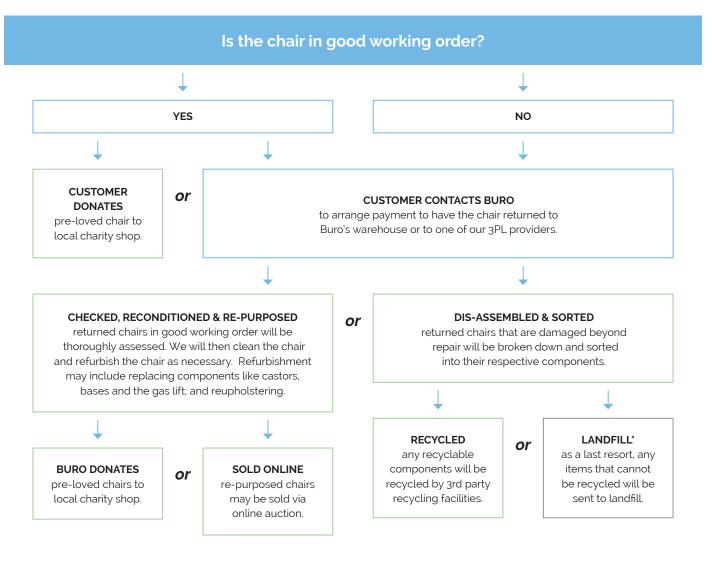

## Disposal Recycle Charter.

We encourage re-purposing and recycling of pre-loved chairs to reduce our impact on the environment. When a customer has a chair that they wish to dispose of, we apply the following steps to determine the most appropriate method.