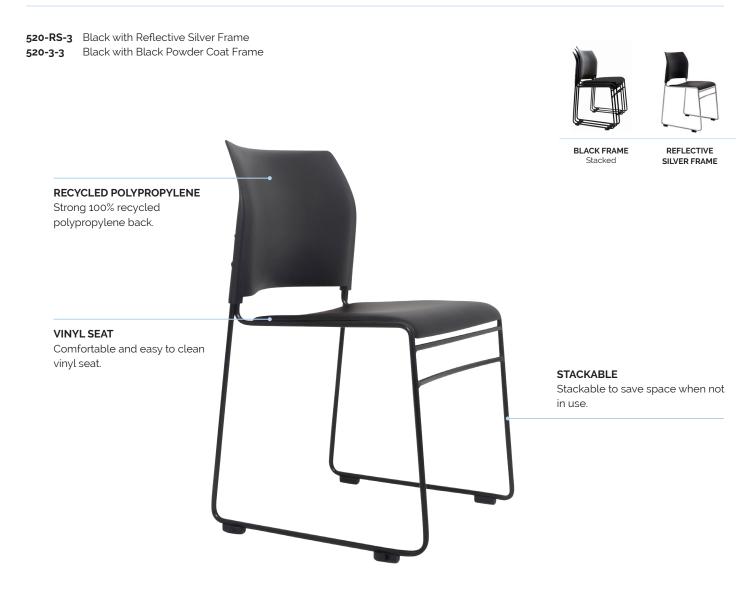

### Features.

- Stackable
- Quality black or reflective silver powder coat frame
- Upholstered black vinyl seat
- Strong recycled polypropylene back
- Linkable
- Free black powder coat trolley with every 35 ordered

#### **Custom Options.**

- · Additional trolleys can be purchased as required
- (4ZD411-BLK-KD Trolley Envy/Maxim Black Flat Pack) POA
- With writing tablet<sup>3</sup>
- Heavy duty linking system<sup>3</sup>
- Colour options available<sup>3</sup>
- Customer specified fabric (seat only)<sup>3</sup>