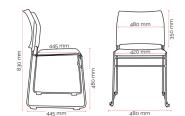

### Specifications. (mm)

| Overall     | 480w / 445d / 830h |
|-------------|--------------------|
| Back        | 480w / 350h        |
| Seat        | 420w / 445d        |
| Seat Height | 480h               |