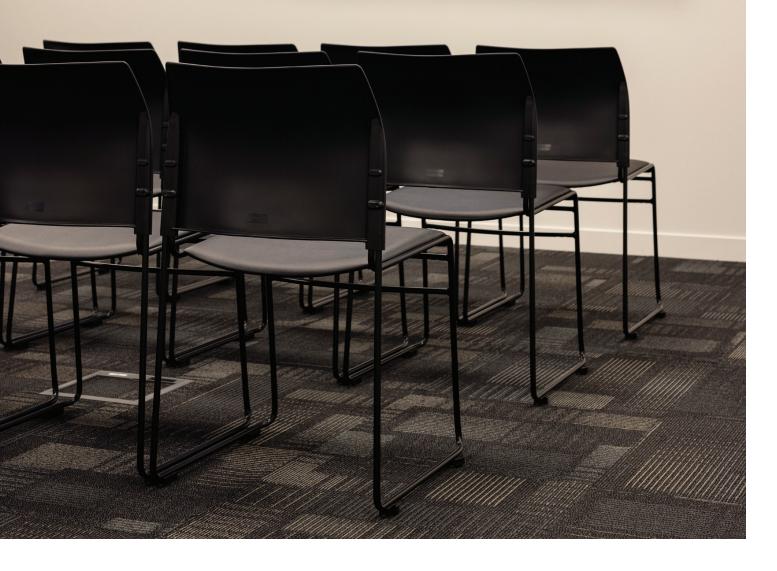

# **Buro Maxim.** Comfortable and versatile.

A robust all purpose chair, the Buro Maxim with a sled frame provides superior user comfort with an upholstered foam seat pad. This stacking chair is ideal for a variety of applications including conferences, meeting rooms or as educational seating.

### Features.

- Stackable
- Quality black or reflective silver powder coat frame
- Upholstered black vinyl seat
- Strong recycled polypropylene back
- Linkable
- Free black powder coat trolley with every 35 ordered